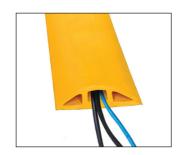

## CP4YPVC up to 5 cables

- Size: 150W x 48Hmm
- · Main Channel: 38Wmm dia.
- · Side Channel: 10mm diameter
- Easily protect 4•5 cables
- Flexible PVC

# CP6 up to 5 cables

- Size: 150W x 48Hmm
- Main Channel: 38mm diameter
- · Side Channel: 10mm diameter
- Easily protect 4•5 cables
- Tough extruded rubber design