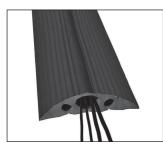

## CP4 up to 8 cables

- Size: 120W x 26Hmm
- Channels: 23W x 20Hmm
- Easily protect 4•5 cables
- · Non·slip cleats on base
- Tough extruded rubber design

#### CP5 up to 8 cables

- Size: 150W x 30Hmm
- Main Channels: 20Wx25Hmm
- Side Channels: 10mm dia.
- Easily protect 4•8 cables
- Non-slip cleats on base
- Tough extruded rubber design

# CP6 up to 5 cables

- Size: 150W x 48Hmm
- Main Channel: 38mm diameter
- · Side Channel: 10mm diameter
- Easily protect 4•5 cables
- Tough extruded rubber design