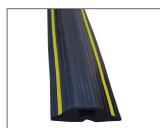

# CP2 up to 3 cables

- Size: 70W x 16Hmm
- Channels: 16W x 10Hmm
- · Easily protect 3 cables
- · Non·slip cleats on base
- · Tough extruded rubber design

# CP2YPVC up to 3 cables

- Size: 70W x 17Hmm
- Channels: 16W x 10Hmm
- · Easily protect 3 cables
- · Non·slip cleats on base
- Flexible PVC

#### CP3 up to 4 cables

- Size: 90W x 20Hmm
- Channels: 19W x 16Hmm
- Easily protect 3•4 cables
- · Non·slip cleats on base
- Tough extruded rubber design

## CP4 up to 8 cables

- Size: 120W x 26Hmm
- Channels: 23W x 20Hmm
- Easily protect 4•5 cables
- · Non·slip cleats on base
- Tough extruded rubber design

#### CP5 up to 8 cables

- Size: 150W x 30Hmm
- Main Channels: 20Wx25Hmm
- Side Channels: 10mm dia.
- Easily protect 4•8 cables
- Non-slip cleats on base
- Tough extruded rubber design

# CP6 up to 5 cables

- Size: 150W x 48Hmm
- Main Channel: 38mm diameter
- · Side Channel: 10mm diameter
- Easily protect 4•5 cables
- Tough extruded rubber design