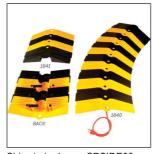

# **ULTRA SIDEWINDER CABLE PROTECTOR**

Sidewinder Small CPSIDE01

Sidewinder Medium CPSIDE05

Sidewinder Large CPSIDE06

- Fits data and power cables
- · Flexible design that is able to curve
- · Maintains a completely flat profile
- · Easy to reconfigure, repair, and replace
- · Simply "snap in" place assembly
- Fully customizable length
- Highly visible black & yellow safety colours
- Available in extension packs or bulk packs Call for mor einformation.