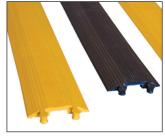

# RUBBER/PVC CABLE COVERS

Manufactured from high quality rubber, plastic and pvc, they are suitable for high volume pedestrian traffic and low volume, light to medium weight vehicle traffic. See below for our newest range of economical products or online at cablecovers.com.au to see the full range.

- · Reduce trip hazards in workplaces
- Ideal for temporary or permanent applications
- · Made from durable, lightweight, flexible, rubber or PVC
- Tapered edges and non-slip bases enable them to sit securely
- Cables inserted on the underside or threaded through channels
- Cut to length or available in rolls (10M or 30M)