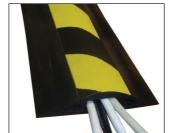

#### **PRODUCT TIP**

For added high visibility apply our black & yellow anti-slip striped hazard tape.

• 50mm wide **CPHAZTAPE** 

# **ULTRA SIDEWINDER CABLE PROTECTOR**

Sidewinder Small CPSIDE01

Sidewinder Medium CPSIDE05

Sidewinder Large CPSIDE06

- Fits data and power cables
- · Flexible design that is able to curve
- · Maintains a completely flat profile
- · Easy to reconfigure, repair, and replace
- · Simply "snap in" place assembly
- Fully customizable length
- Highly visible black & yellow safety colours
- Available in extension packs or bulk packs Call for mor einformation.