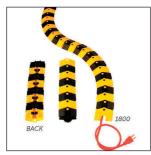

# **ULTRA SIDEWINDER CABLE PROTECTOR**

Sidewinder Small CPSIDE01

Sidewinder Medium CPSIDE05

Sidewinder Large CPSIDE06

- Fits data and power cables
- · Flexible design that is able to curve
- · Maintains a completely flat profile
- · Easy to reconfigure, repair, and replace
- · Simply "snap in" place assembly
- Fully customizable length
- Highly visible black & yellow safety colours
- Available in extension packs or bulk packs Call for mor einformation.