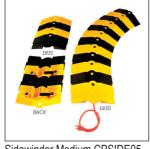

# **ULTRA SIDEWINDER CABLE PROTECTOR**

Sidewinder Small CPSIDE01

Sidewinder Medium CPSIDE05

Sidewinder Large CPSIDE06

- Fits data and power cables
- · Flexible design that is able to curve
- · Maintains a completely flat profile
- · Easy to reconfigure, repair, and replace
- · Simply "snap in" place assembly
- Fully customizable length
- Highly visible black & yellow safety colours
- Available in extension packs or bulk packs Call for mor einformation.