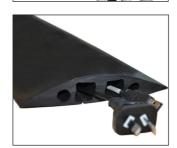

# **ULTRA SIDEWINDER CABLE PROTECTOR**

Sidewinder Small CPSIDE01

Sidewinder Medium CPSIDE05

Sidewinder Large CPSIDE06

- Fits data and power cables
- · Flexible design that is able to curve
- · Maintains a completely flat profile
- · Easy to reconfigure, repair, and replace
- · Simply "snap in" place assembly
- Fully customizable length
- Highly visible black & yellow safety colours
- Available in extension packs or bulk packs Call for mor einformation.