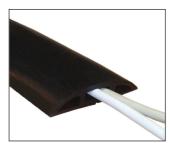

# CP2 up to 3 cables

- Size: 70W x 16Hmm
- Channels: 16W x 10Hmm
- · Easily protect 3 cables
- · Non·slip cleats on base
- · Tough extruded rubber design

# CP2YPVC up to 3 cables

- Size: 70W x 17Hmm
- Channels: 16W x 10Hmm
- · Easily protect 3 cables
- · Non·slip cleats on base
- Flexible PVC

#### CP3 up to 4 cables

- Size: 90W x 20Hmm
- Channels: 19W x 16Hmm
- Easily protect 3•4 cables
- · Non·slip cleats on base
- Tough extruded rubber design

## CP4 up to 8 cables

- Size: 120W x 26Hmm
- Channels: 23W x 20Hmm
- Easily protect 4•5 cables
- · Non·slip cleats on base
- Tough extruded rubber design

## CP15 up to 2 cables

- Size: 65mm x 13mm x
- Channel Size: 18W x 8Hmm
- Easily protect 2 cables
- · Tough extruded rubber design