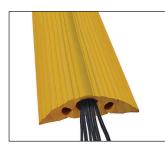

## CP4 up to 8 cables

- Size: 120W x 26Hmm
- Channels: 23W x 20Hmm
- Easily protect 4•5 cables
- · Non·slip cleats on base
- Tough extruded rubber design

#### CP5 up to 8 cables

- Size: 150W x 30Hmm
- Main Channels: 20Wx25Hmm
- Side Channels: 10mm dia.
- Easily protect 4•8 cables
- Non-slip cleats on base
- Tough extruded rubber design

# CP6 up to 5 cables

- Size: 150W x 48Hmm
- Main Channel: 38mm diameter
- · Side Channel: 10mm diameter
- Easily protect 4•5 cables
- Tough extruded rubber design