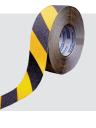

#### **PRODUCT TIP**

For added high visibility apply our black & yellow anti-slip striped hazard tape.

• 50mm wide **CPHAZTAPE** 