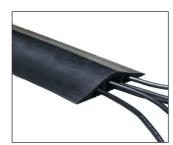

#### CP5 up to 8 cables

- Size: 150W x 30Hmm
- Main Channels: 20Wx25Hmm
- Side Channels: 10mm dia.
- Easily protect 4•8 cables
- Non-slip cleats on base
- Tough extruded rubber design

#### CP14 YPVC up to 6 cables

- Size: 130W x 20Hmm x 1m
- Channel size: 40W x 12Hmm
- Flexible PVC